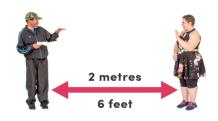

You can find out more about social distancing here

You can read more advice about being pregnant here but it is not in easy read

What if I have a condition that suppresses my immunity?

Or what if I take medicine that suppresses my immunity?