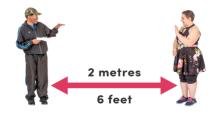

They will know what to do and they will tell you.

What if I am pregnant and I get the virus?

We don't think you will become very ill

We don't think the baby will get it

Follow the rules about social distancing.

You can find out more about social distancing here

You can read more advice about being pregnant here but it is not in easy read

What if I have a condition that suppresses my immunity?

Or what if I take medicine that suppresses my immunity?

And what if I am living with people who are self-isolating?

If I have **suppressed immunity**, that means I can catch other diseases much more easily

Follow the rules about social distancing.

You can find out more about social distancing here